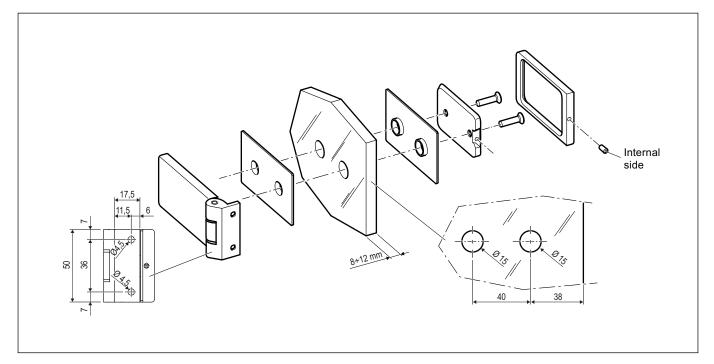

## Fastening

Follow the sequence indicated in the drawing.

#### Capacity

100 kg capacity with 2 hinges for a sash in glass (thickness 8+12 mm) of 1000 mm max. width and 2500 mm height, with aluminium frame and fastening with metric screws M4.

For frames in other materials, please follow the instructions of screw producer according to the type of support.