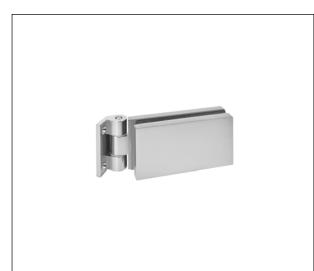

# Vitra - Hinge for glass doors

# Description

The maximum hinge opening is 150°.